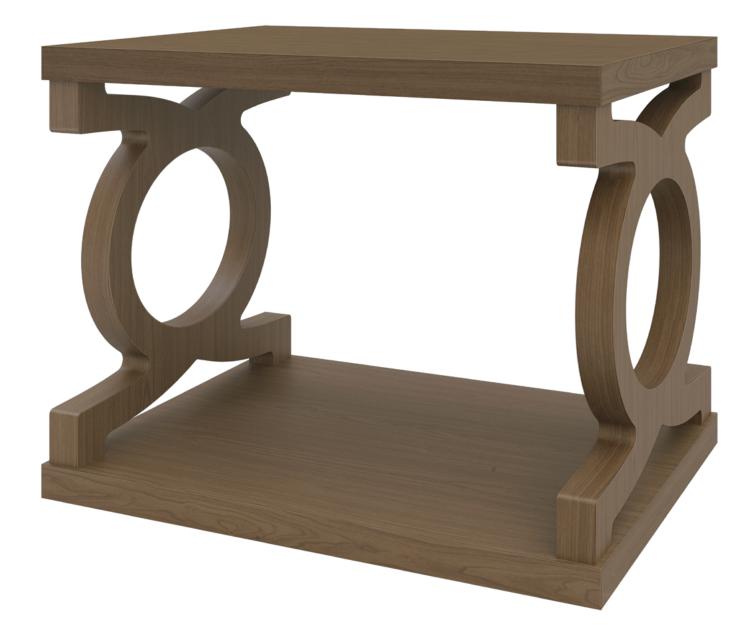

## KWalu. Furnishing the Future™

Everything old is new again with Kwalu's Lazio Occasional tables collection. The Art Deco era design is reflected in these distinctive tables. The uniquely shaped lateral supports vary slightly for each table in the collection but blend effortlessly in your common space. The shelf on the Sofa table appears to be floating. The collection includes end, coffee, and sofa tables with Kwalu Fusion; other solid surface tops are available for the End table only.

Model: LAZTBLA0 27W 20D 22H