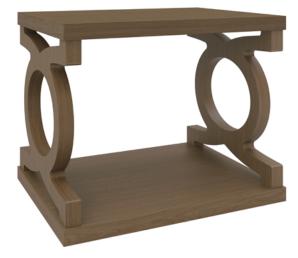

## KWalu. Furnishing the Future™

Everything old is new again with Kwalu's Lazio Occasional tables collection. The Art Deco era design is reflected in these distinctive tables. The uniquely shaped lateral supports vary slightly for each table in the collection but blend effortlessly in your common space. The shelf on the Sofa table appears to be floating. The collection includes end, coffee, and sofa tables with Kwalu Fusion; other solid surface tops are available for the End table only.

Model: LAZTBLA0 27W 20D 22H